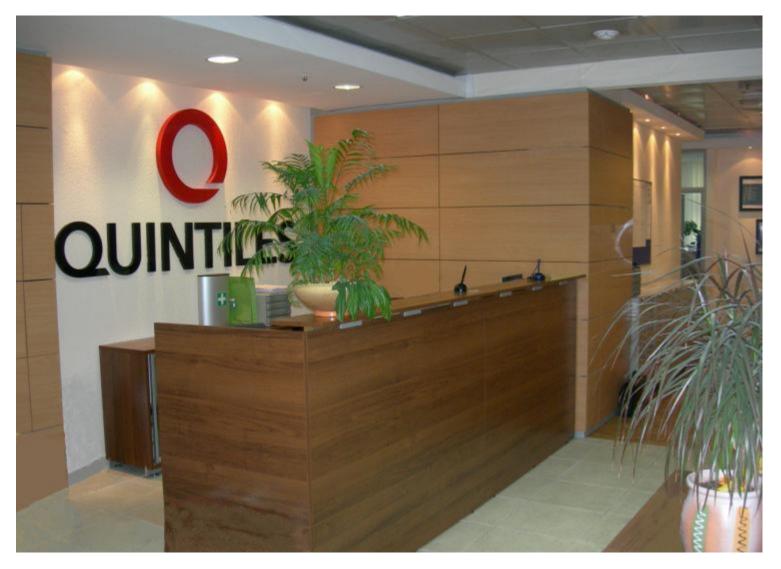

LUCENT TECHNOLOGIES: Office premises. Entrance hall

**QUINTILES GmbH: Office premises in ARCUS Business Centre. Entrance hall.** 

LUKOIL Energogas: Office building. Conference hall

BLUM: Office building. Working area.