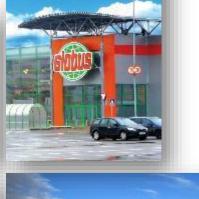

YANDEX: Datacenter. Substation 110/20 kV, DC, auxiliary equipment building

**ECHELON:** General view of the office and warehouse complex

**ECHELON:** General appearance of construction

HYPERGLOBUS. Trading and production complex in Tver. General view.

#### Отзыв о работе ЗАО ХАКА МОСКВА

ЗАО ХАКА МОСКВА вынграло конкурс на разработку рабочей документации и строительство гипермариета ГЛОБУС в г.Твери в марте 2013 года, а в апреле 2014 года состоялось торинственное открытие гипермариета. Общий срок выполнения работ составии писло одного года.

Гипермаркет ГЛОБУС - крупный торгово-производственный объект:

- Площадь участка 78.690 м<sup>1</sup>
- Общая площадь здання 26.232, 19 м<sup>2</sup>
- Строительный объем 282.109, 59 м<sup>3</sup>

Гипермаркет ГЛОБУС – это многофункциональный торговопроизводственный комплекс, ноторый включает в себя: