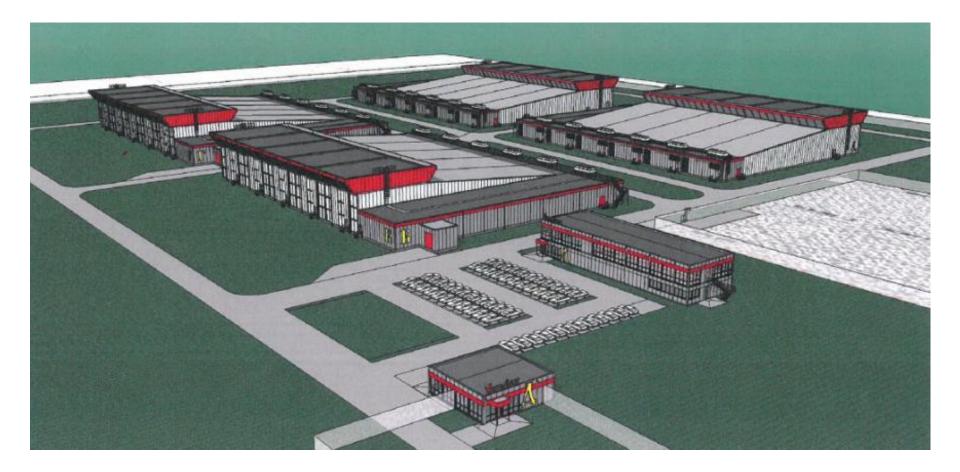

YANDEX: Datacenter. General layout

**YANDEX:** Datacenter. Overall view

YANDEX: Datacenter. General appearance of construction

YANDEX: Datacenter. Gate house, office building, DC

YANDEX: Datacenter. Office building, substation 110/20 kV, DC

Центр обработки данных компании ЯНДЕКС был открыт в марте 2017 года. Первая пусковая очередь объекта была построена в сжатые сроки, менее чем за год. Площадь территории ЦОД «ЯНДЕКС ДЦ Владимир» около 14,48 га. Общая площадь зданий и сооружений 1 очереди строительства около 10 130 м2. На участке ЦОД возведены следующие объекты: