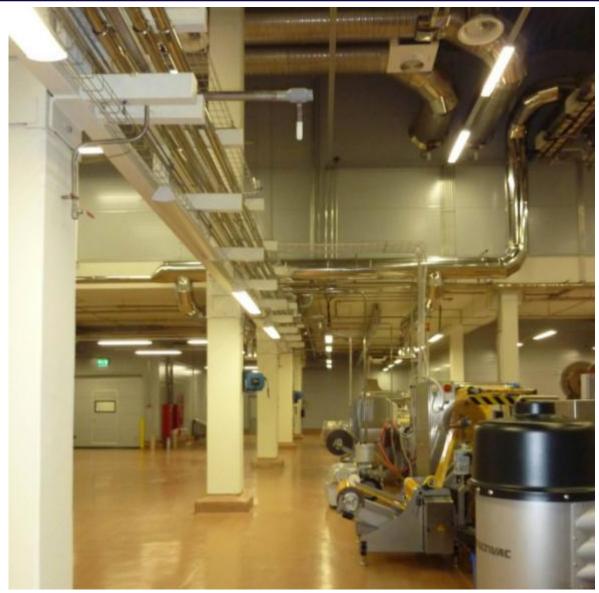

### TLZ : Paint factory in Tver: General view

PAULIG: Coffee-roasting and packing factory

FOCUS WOOD: KARELIA timber flooring factory