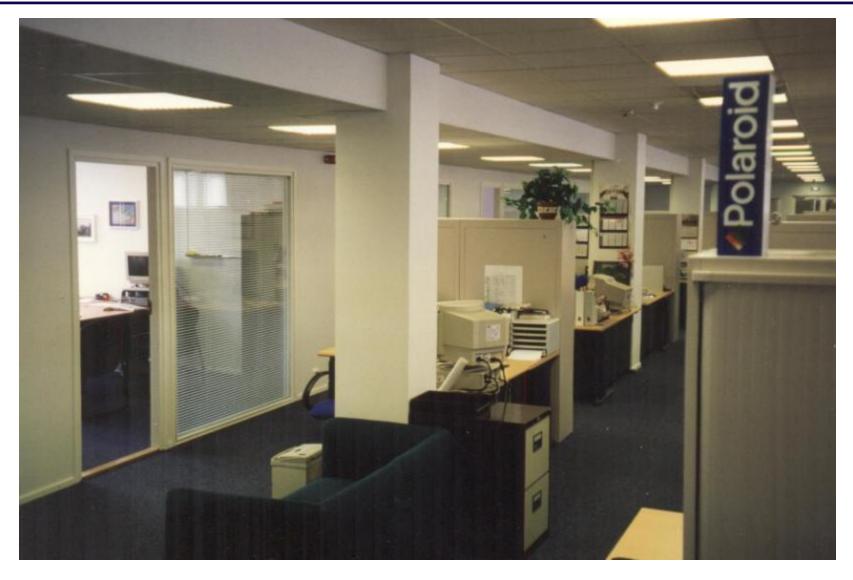

**NESTE: Office premises. Entrance hall.** 

POLAROID: Office building. Working premises.

**OST-WEST HANDELSBANK:** Customer service area

**Commercial Bank: Customer service area** 