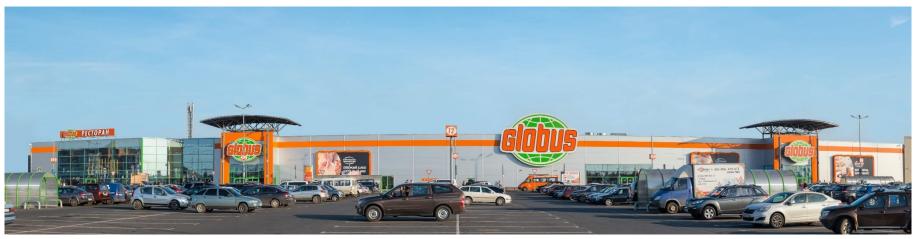

#### Отзыв о работе ЗАО ХАКА МОСКВА

ЗАО ХАКА МОСКВА вынграло конкурс на разработку рабочей документации и строительство гипермариета ГЛОБУС в г.Твери в марте 2013 года, а в апреле 2014 года состоялось торинственное открытие гипермариета. Общий срок выполнения работ составии писло одного года.

Гипермаркет ГЛОБУС - крупный торгово-производственный объект:

- Площадь участка 78.690 м<sup>1</sup>
- Общая площадь здання 26.232, 19 м<sup>2</sup>
- Строительный объем 282.109, 59 м<sup>3</sup>

Гипермаркет ГЛОБУС – это многофункциональный торговопроизводственный комплекс, ноторый включает в себя:

- Торговый зал;
- Торговые помещения арендаторов, предприятия обслуживания и детскую игровую комнату в зоне молла;
- Собственный Ресторан в длух уровнях, кафетерий;
- Производственные и складские помещения;
- Офисные и бытовые помещения;
- Технические помещения;
- Вместительную парховку для покупателей и грузовой двор для доставки товаров и грузов.