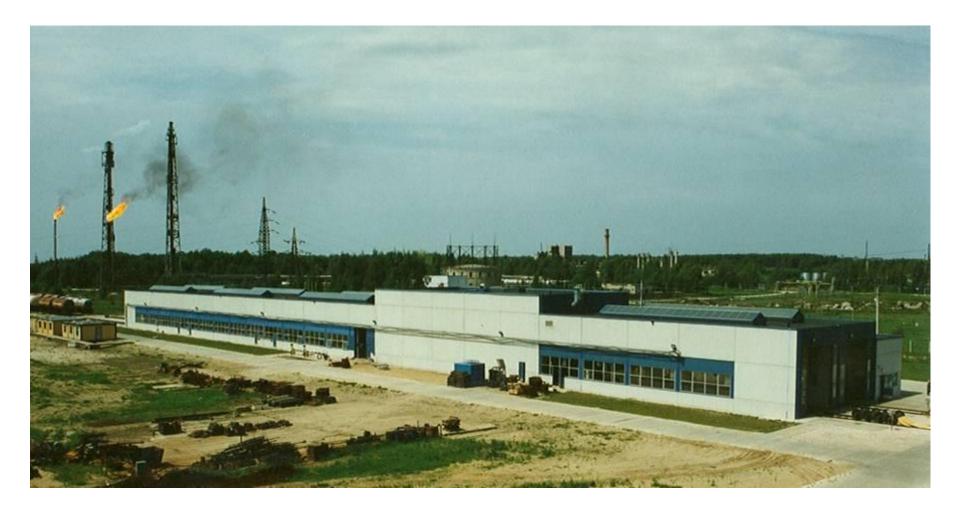

YANDEX: Datacenter. Substation 110/20 kV, DC, auxiliary equipment building

**ECHELON:** General view of the office and warehouse complex

**ECHELON:** General appearance of construction

HYPERGLOBUS. Trading and production complex in Tver. General view.