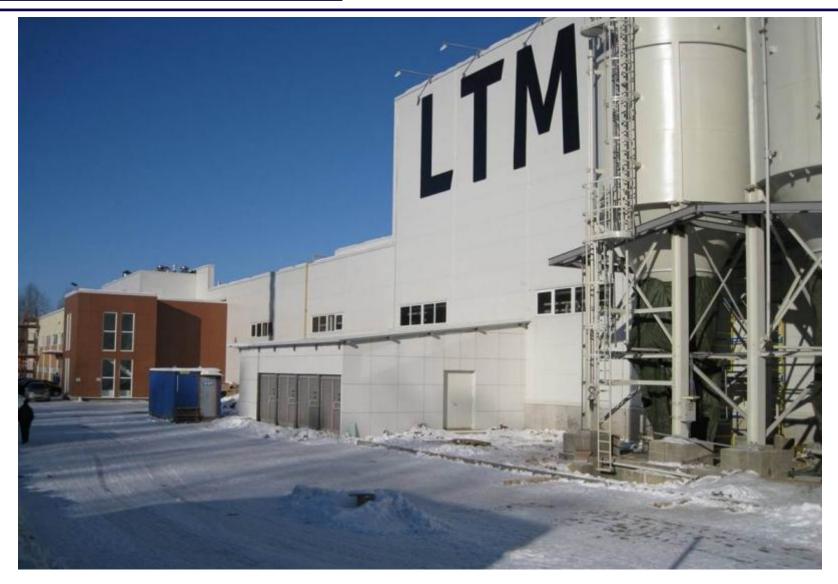

YANDEX: Datacenter. General layout





**YANDEX:** Datacenter. Overall view





YANDEX: Datacenter. General appearance of construction





YANDEX: Datacenter. Gate house, office building, DC





YANDEX: Datacenter. Office building, substation 110/20 kV, DC





YANDEX: Datacenter. Substation 110/20 kV, DC, auxiliary equipment building





**ECHELON:** General view of the office and warehouse complex





**ECHELON:** General appearance of construction







HYPERGLOBUS. Trading and production complex in Tver. General view.





PAROC. Stone wool plant in Tver: General view





VALIO. Production and storage complex: Production line





### TLZ : Paint factory in Tver: General view





PAULIG: Coffee-roasting and packing factory





FOCUS WOOD: KARELIA timber flooring factory





### LTM: Fiber cement panel plant





### SIBIRSKY BEREG: Snack factory





**BLUM: Storage and office building complex** 





#### **VOLGASTRAP: Steel strap production plant**





**SEA CASTLE:** Fish products plant





### MIKOYANOVSKY MEAT FACTORY: Meat delicatessen shop floor





HAMILTON STANDARD-NAUKA: Air-conditioning system production plant





#### OIL REFINERY IN RYAZAN. SFAT: Shot blast cleaning and painting of railway tank-car plant





OIL REFINERY IN RYAZAN. SFAT: Washing and steaming station





### **NOKIA: Telecommunication cable plant**





**COCA COLA**. Aseptic drink filling line. Ventilation scheme of clean rooms.



# Office, bank and commercial projects

Work performed:

- Primary data acquisition and approval process
- Design
- Construction
- Finishing
-