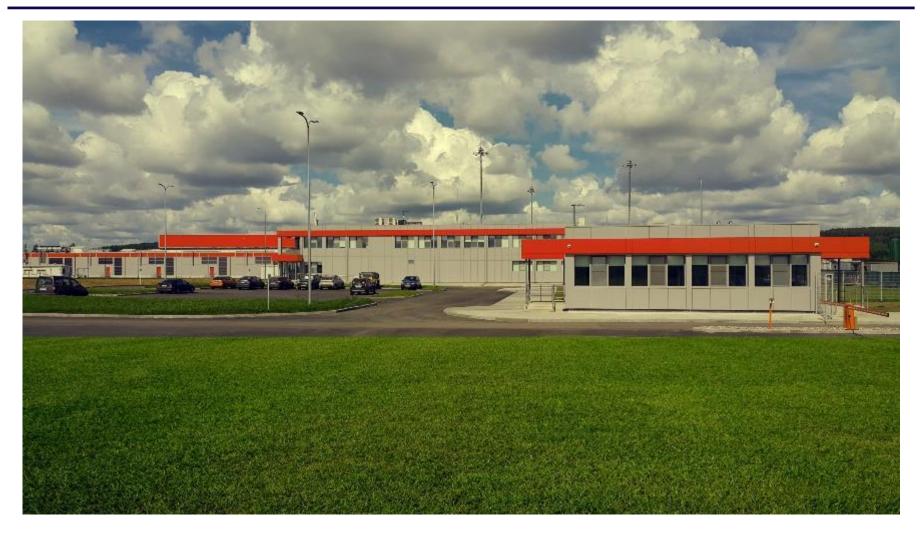

YANDEX: Datacenter. General layout

**YANDEX:** Datacenter. Overall view

YANDEX: Datacenter. General appearance of construction

YANDEX: Datacenter. Gate house, office building, DC

YANDEX: Datacenter. Office building, substation 110/20 kV, DC

YANDEX: Datacenter. Substation 110/20 kV, DC, auxiliary equipment building

**ECHELON:** General view of the office and warehouse complex

**ECHELON:** General appearance of construction

HYPERGLOBUS. Trading and production complex in Tver. General view.