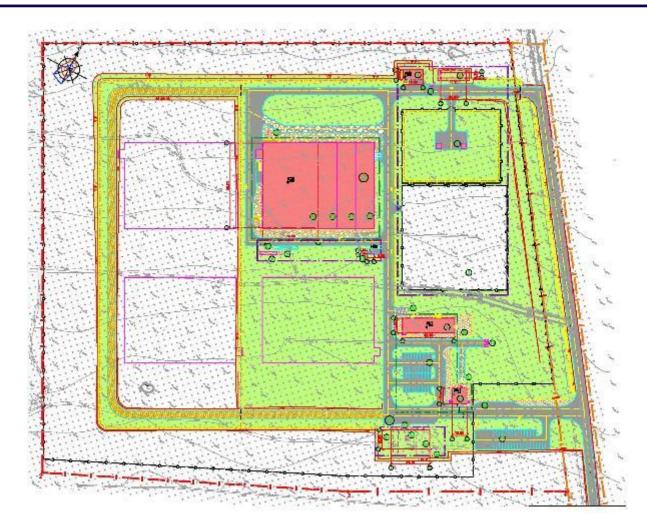

YANDEX: Datacenter. General layout

**YANDEX:** Datacenter. Overall view

YANDEX: Datacenter. General appearance of construction

YANDEX: Datacenter. Gate house, office building, DC

YANDEX: Datacenter. Office building, substation 110/20 kV, DC

Центр обработки данных компании ЯНДЕКС был открыт в марте 2017 года. Первая пусковая очередь объекта была построена в сжатые сроки, менее чем за год. Площадь территории ЦОД «ЯНДЕКС ДЦ Владимир» около 14,48 га. Общая площадь зданий и сооружений 1 очереди строительства около 10 130 м2. На участке ЦОД возведены следующие объекты:

- Центр обработки данных (ЦОД)
- Административно-бытовой корпус (АБК)
- Контрольно-пропускной пункт (КПП)
- Здание внутриплощадочного оборудования (ЗВО)
- Открытое распределительное устройство 110 / 20 кВ (ОРУ)
- Трансформаторная подстанция (ТП)
- Пожарные резервуары
- Водозаборное устройство (ВЗУ)
- Очистные сооружения и насосная ливневой канализации