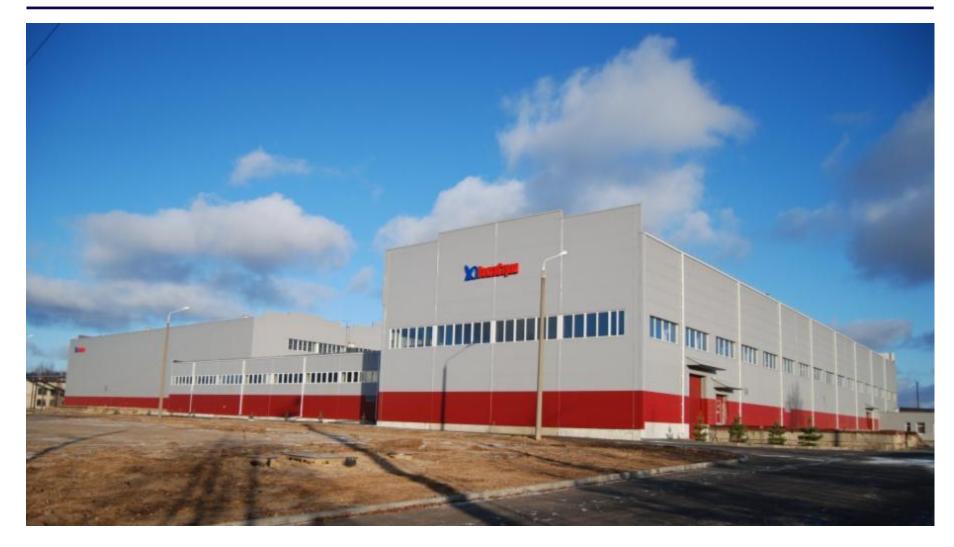

YANDEX: Datacenter. Substation 110/20 kV, DC, auxiliary equipment building

**ECHELON:** General view of the office and warehouse complex

**ECHELON:** General appearance of construction

HYPERGLOBUS. Trading and production complex in Tver. General view.