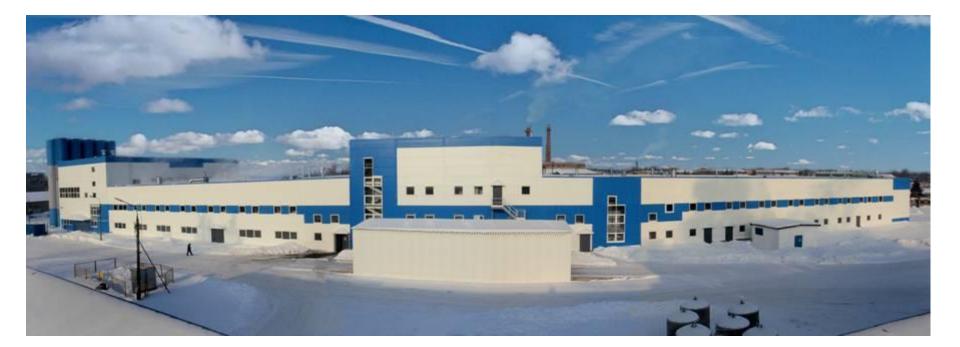

YANDEX: Datacenter. Substation 110/20 kV, DC, auxiliary equipment building

**ECHELON:** General view of the office and warehouse complex

**ECHELON:** General appearance of construction

HYPERGLOBUS. Trading and production complex in Tver. General view.