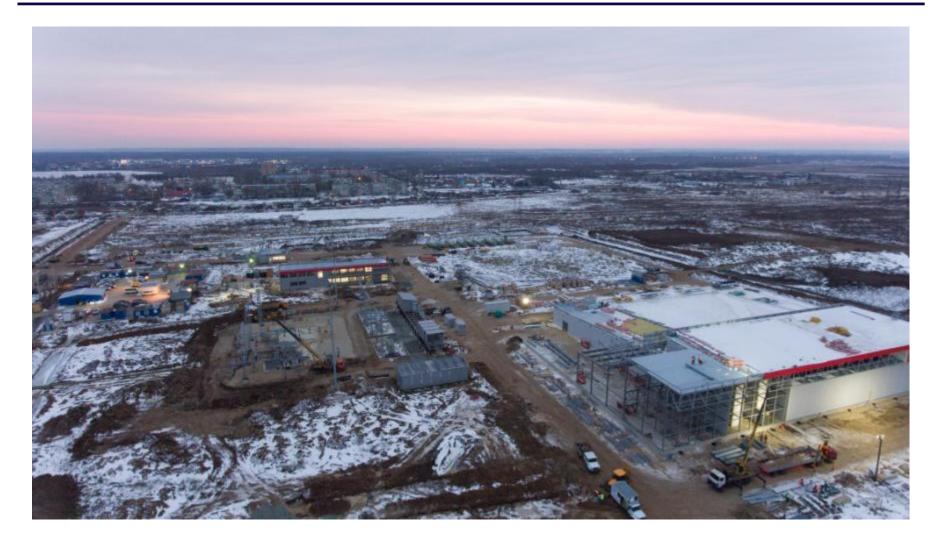

YANDEX: Datacenter. General layout

**YANDEX:** Datacenter. Overall view

YANDEX: Datacenter. General appearance of construction

YANDEX: Datacenter. Gate house, office building, DC

YANDEX: Datacenter. Office building, substation 110/20 kV, DC

Центр обработки данных компании ЯНДЕКС был открыт в марте 2017 года. Первая пусковая очередь объекта была построена в сжатые сроки, менее чем за год. Площадь территории ЦОД «ЯНДЕКС ДЦ Владимир» около 14,48 га. Общая площадь зданий и сооружений 1 очереди строительства около 10 130 м2. На участке ЦОД возведены следующие объекты: