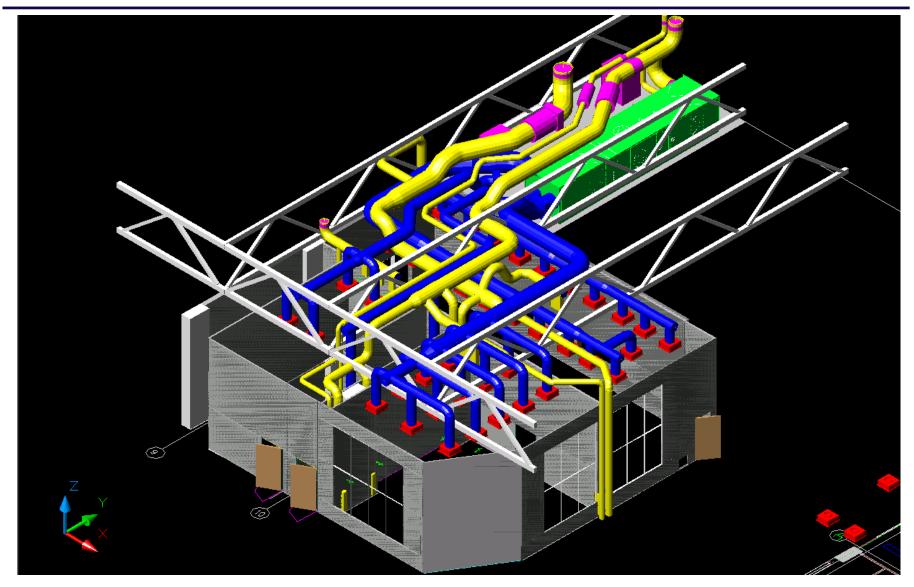

### **NOKIA: Telecommunication cable plant**

**COCA COLA**. Aseptic drink filling line. Ventilation scheme of clean rooms.