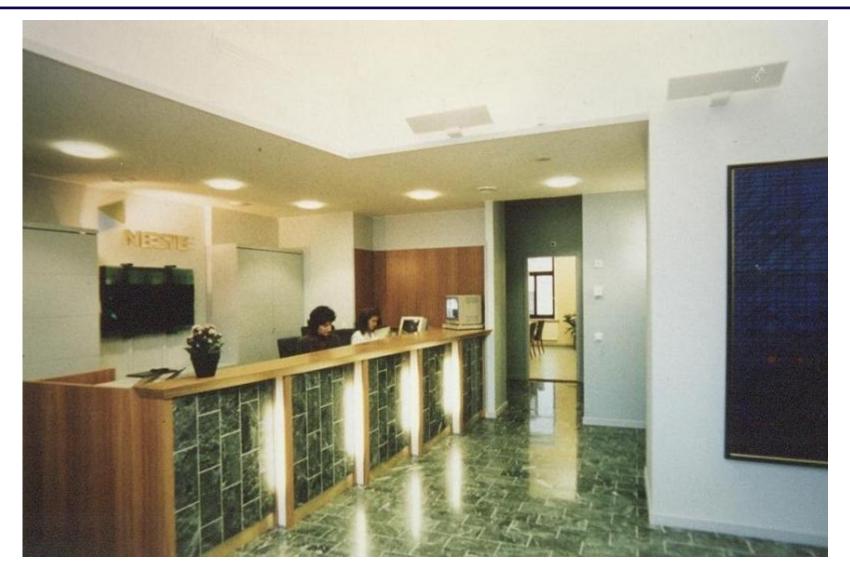

**NESTE: Office premises. Entrance hall.** 

POLAROID: Office building. Working premises.

**OST-WEST HANDELSBANK:** Customer service area

**Commercial Bank: Customer service area** 