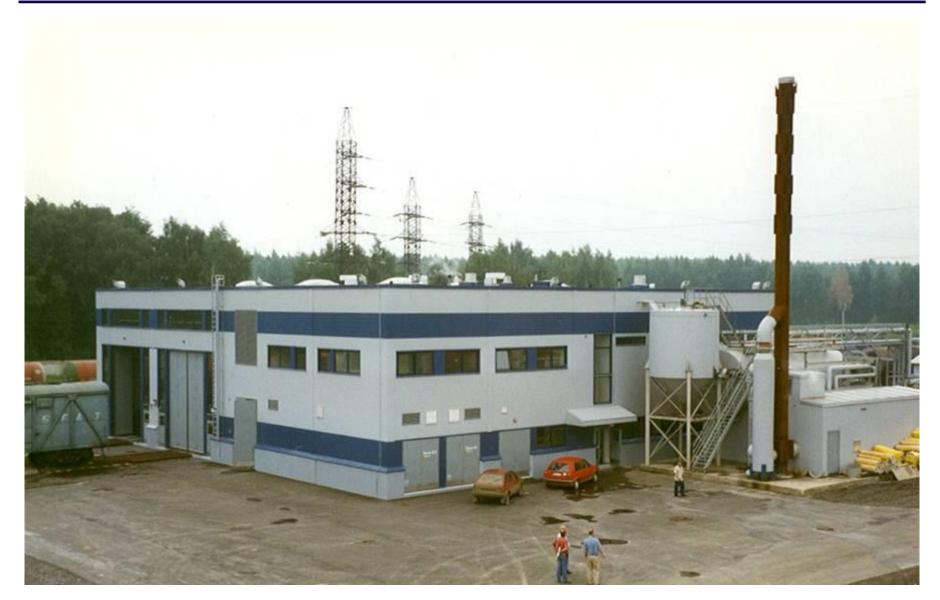

YANDEX: Datacenter. General layout

**YANDEX:** Datacenter. Overall view

YANDEX: Datacenter. General appearance of construction

YANDEX: Datacenter. Gate house, office building, DC

YANDEX: Datacenter. Office building, substation 110/20 kV, DC

YANDEX: Datacenter. Substation 110/20 kV, DC, auxiliary equipment building

**ECHELON:** General view of the office and warehouse complex

**ECHELON:** General appearance of construction

HYPERGLOBUS. Trading and production complex in Tver. General view.