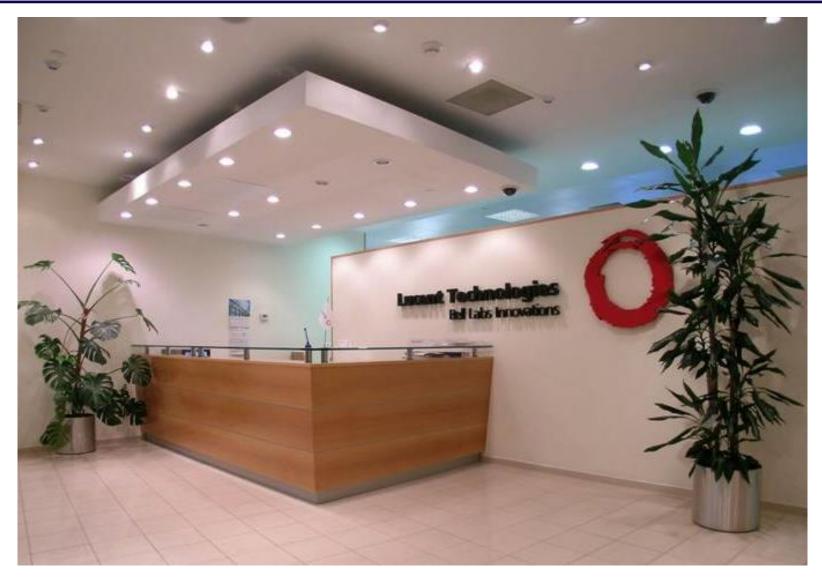

LUCENT TECHNOLOGIES: Office premises. Entrance hall

**QUINTILES GmbH: Office premises in ARCUS Business Centre. Entrance hall.** 

LUKOIL Energogas: Office building. Conference hall

BLUM: Office building. Working area.