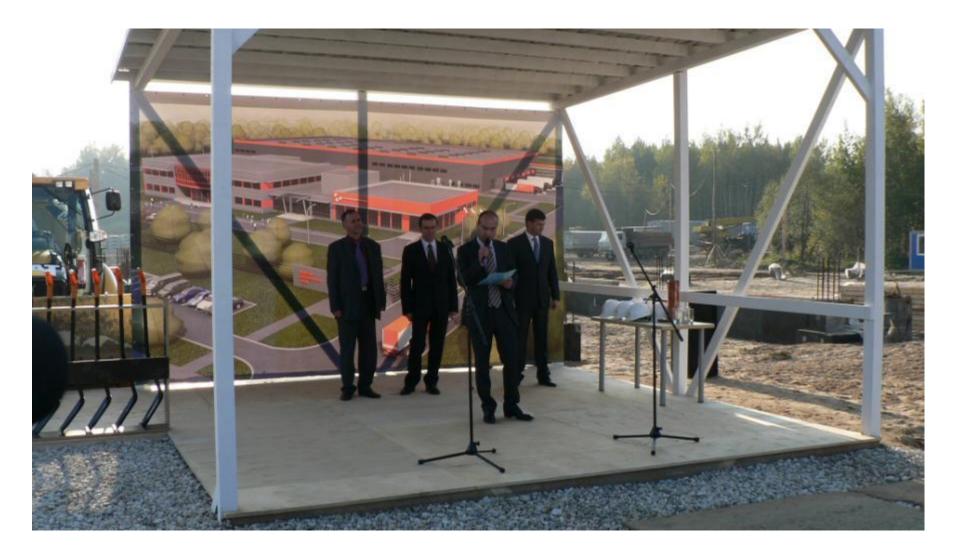

Центр обработки данных компании ЯНДЕКС был открыт в марте 2017 года. Первая пусковая очередь объекта была построена в сжатые сроки, менее чем за год. Площадь территории ЦОД «ЯНДЕКС ДЦ Владимир» около 14,48 га. Общая площадь зданий и сооружений 1 очереди строительства около 10 130 м2. На участке ЦОД возведены следующие объекты:

- Центр обработки данных (ЦОД)
- Административно-бытовой корпус (АБК)
- Контрольно-пропускной пункт (КПП)
- Здание внутриплощадочного оборудования (ЗВО)
- Открытое распределительное устройство 110 / 20 кВ (ОРУ)
- Трансформаторная подстанция (ТП)
- Пожарные резервуары
- Водозаборное устройство (ВЗУ)
- Очистные сооружения и насосная ливневой канализации