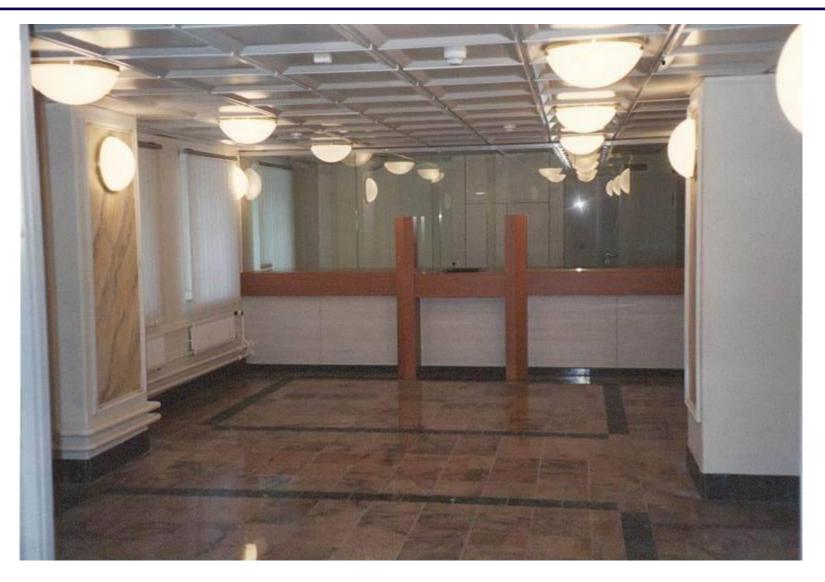

**NESTE: Office premises. Entrance hall.** 

POLAROID: Office building. Working premises.

**OST-WEST HANDELSBANK:** Customer service area

**Commercial Bank: Customer service area** 