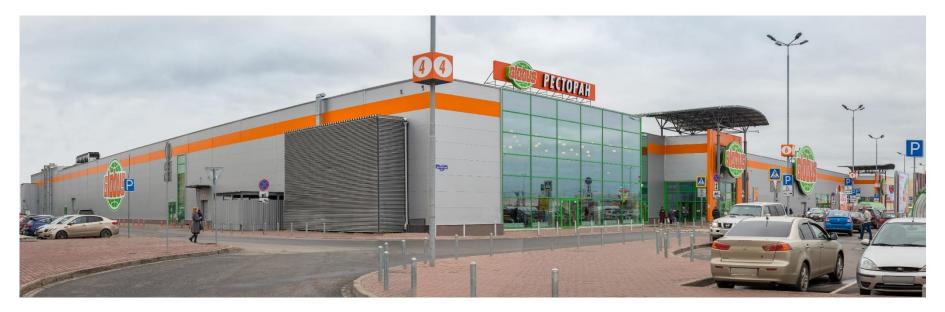

YANDEX: Datacenter. Substation 110/20 kV, DC, auxiliary equipment building

**ECHELON:** General view of the office and warehouse complex

**ECHELON:** General appearance of construction

HYPERGLOBUS. Trading and production complex in Tver. General view.